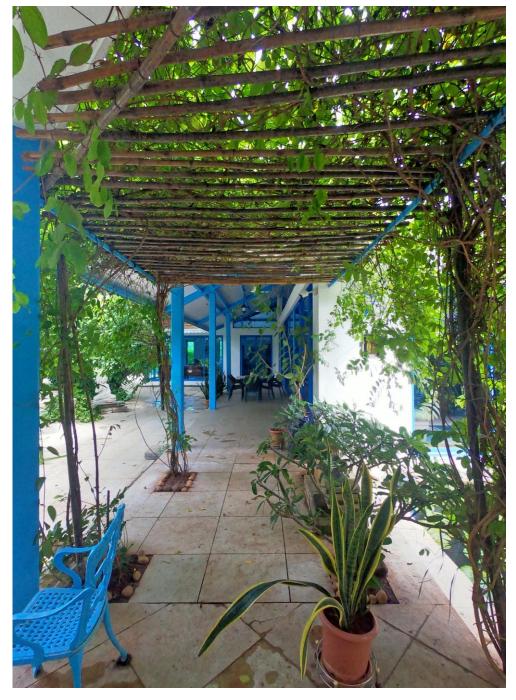

## Courtyard and walkway

Open air sit out and lawns amongst trees

Main entrance, lobby & exterior

Living & dining room with verandah

Living & dining room overlooking a lotus pond and courtyard

Island kitchen & pantry with utility area for washer, dryer and dishwasher