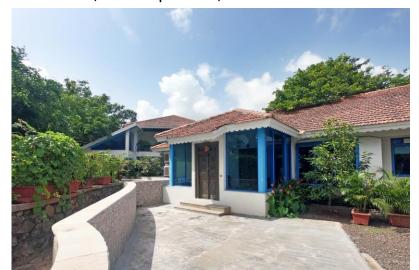

## Courtyard and walkway

Open air sit out and lawns amongst trees

Main entrance, lobby & exterior

Living & dining room with verandah

Living & dining room overlooking a lotus pond and courtyard

Island kitchen & pantry with utility area for washer, dryer and dishwasher