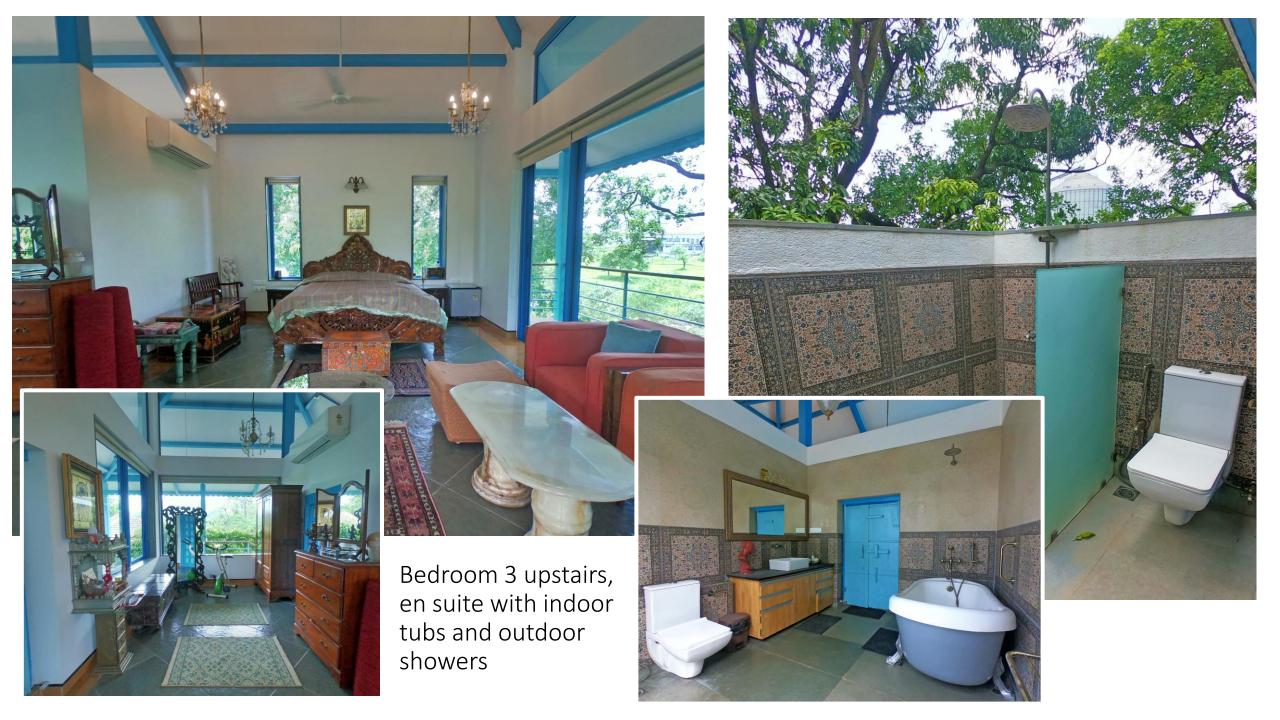

Bedroom 1 en suite with indoor tubs and outdoor showers

Bedroom 2 en suite with indoor and outdoor showers

- Alibag the Hampton for Mumbaikars, A best place for second home or short trip holidays referred as Goa of Maharashtra.
- Mumbai to Alibag RORO Ferry facility offering ease in transportation.
- The new upcoming Virar Alibag corridor road project on fast track.
- The New Panvel International Airport is in close proximity to Alibag as well.