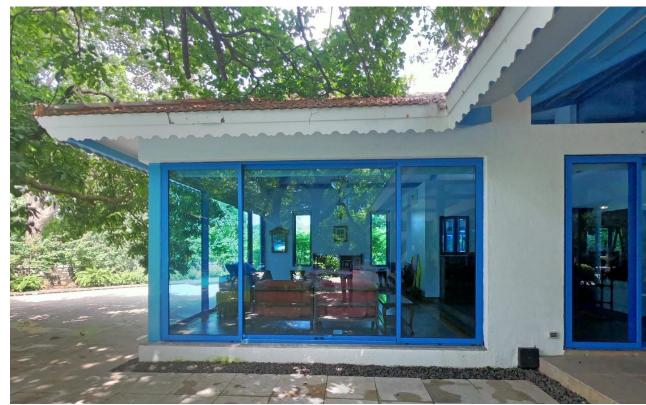

## Courtyard and walkway

Open air sit out and lawns amongst trees

Main entrance, lobby & exterior

Living & dining room with verandah

Living & dining room overlooking a lotus pond and courtyard

Island kitchen & pantry with utility area for washer, dryer and dishwasher