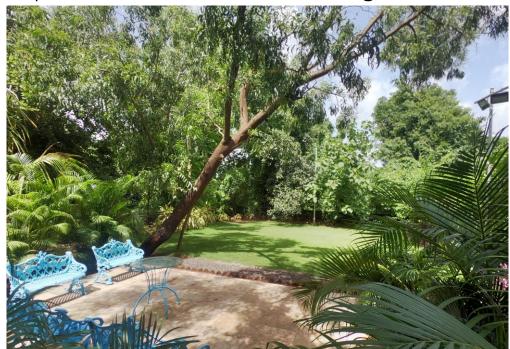

Expected Sale Price INR 12Cr / USD \$ 1.6 Million {Approximately FX cross rate\*}

Exterior, fruit patch, coconut trees and landscaped lawns

Pool and hardscaped courtyard

## Courtyard and walkway

Open air sit out and lawns amongst trees

Main entrance, lobby & exterior

Living & dining room with verandah

Living & dining room overlooking a lotus pond and courtyard

Island kitchen & pantry with utility area for washer, dryer and dishwasher