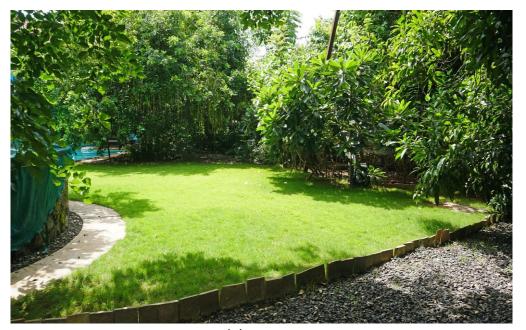

Expected Sale Price INR 12Cr / USD \$ 1.6 Million {Approximately FX cross rate\*}

Exterior, fruit patch, coconut trees and landscaped lawns

Pool and hardscaped courtyard

## Courtyard and walkway

Open air sit out and lawns amongst trees

Main entrance, lobby & exterior

Living & dining room with verandah

Living & dining room overlooking a lotus pond and courtyard

Island kitchen & pantry with utility area for washer, dryer and dishwasher