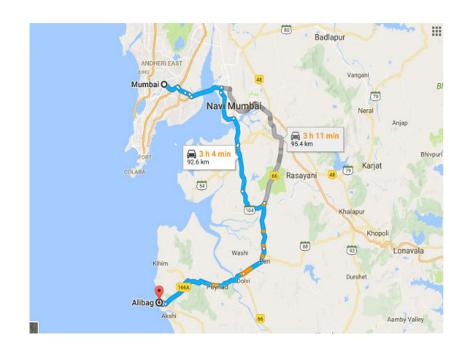

Bedroom 1 en suite with indoor tubs and outdoor showers

Bedroom 2 en suite with indoor and outdoor showers

- Alibag the Hampton for Mumbaikars, A best place for second home or short trip holidays referred as Goa of Maharashtra.
- Mumbai to Alibag RORO Ferry facility offering ease in transportation.
- The new upcoming Virar Alibag corridor road project on fast track.
- The New Panvel International Airport is in close proximity to Alibag as well.