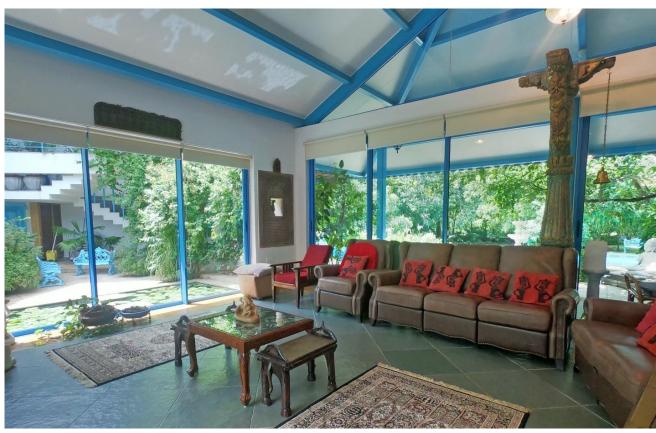

## Courtyard and walkway

Open air sit out and lawns amongst trees

Main entrance, lobby & exterior

Living & dining room with verandah

Living & dining room overlooking a lotus pond and courtyard

Island kitchen & pantry with utility area for washer, dryer and dishwasher