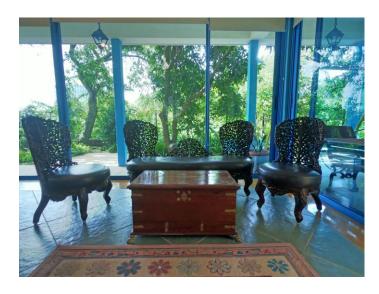

## Courtyard and walkway

Open air sit out and lawns amongst trees

Main entrance, lobby & exterior

Living & dining room with verandah

Living & dining room overlooking a lotus pond and courtyard

Island kitchen & pantry with utility area for washer, dryer and dishwasher