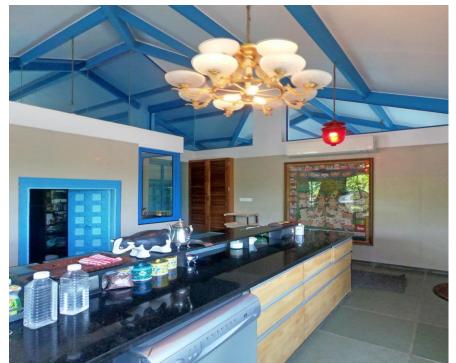

## Courtyard and walkway

Open air sit out and lawns amongst trees

Main entrance, lobby & exterior

Living & dining room with verandah

Living & dining room overlooking a lotus pond and courtyard

Island kitchen & pantry with utility area for washer, dryer and dishwasher