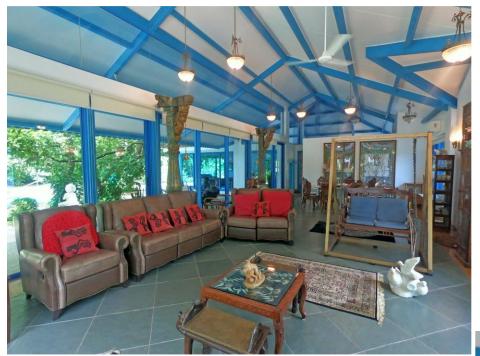

## Courtyard and walkway

Open air sit out and lawns amongst trees

Main entrance, lobby & exterior

Living & dining room with verandah

Living & dining room overlooking a lotus pond and courtyard

Island kitchen & pantry with utility area for washer, dryer and dishwasher