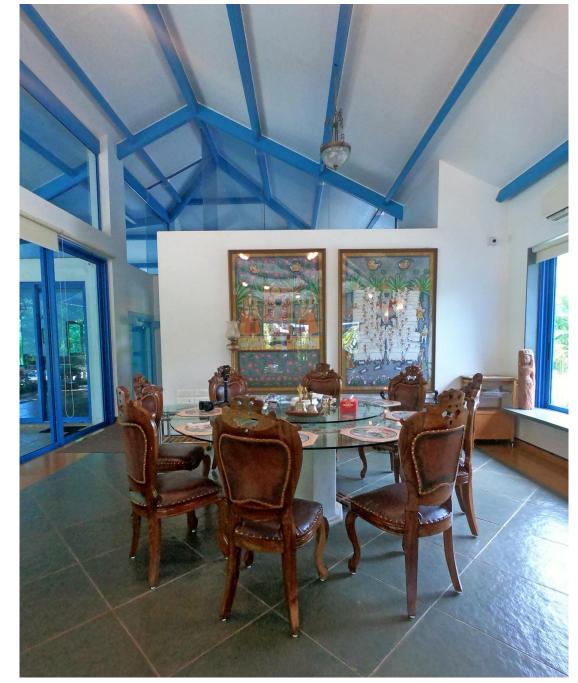

## Courtyard and walkway

Open air sit out and lawns amongst trees

Main entrance, lobby & exterior

Living & dining room with verandah

Living & dining room overlooking a lotus pond and courtyard

Island kitchen & pantry with utility area for washer, dryer and dishwasher