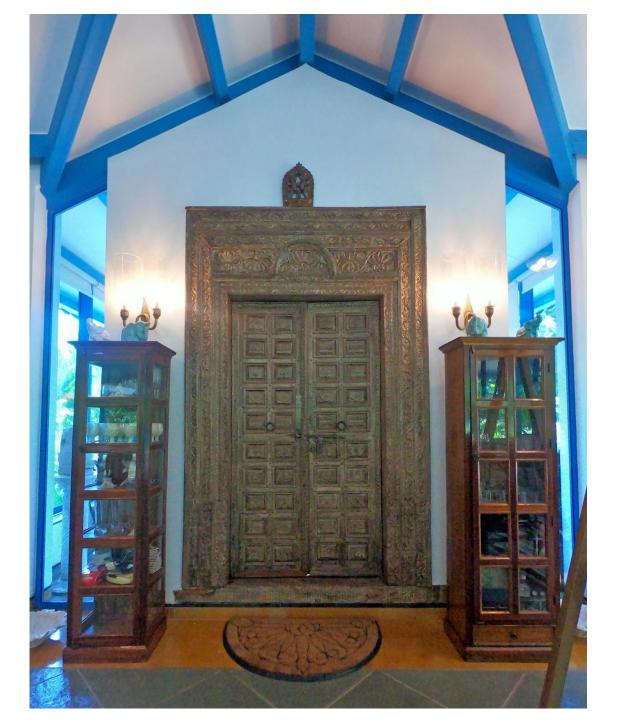

## Courtyard and walkway

Open air sit out and lawns amongst trees

Main entrance, lobby & exterior

Living & dining room with verandah

Living & dining room overlooking a lotus pond and courtyard

Island kitchen & pantry with utility area for washer, dryer and dishwasher