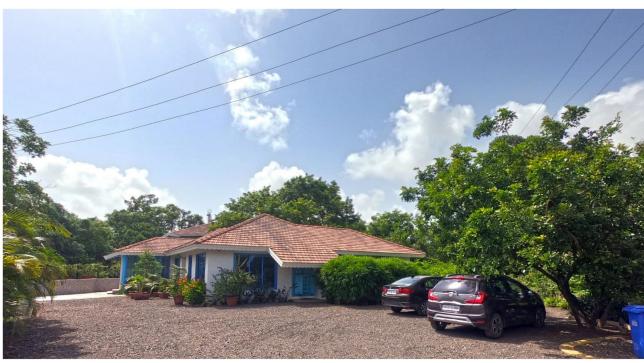

Expected Sale Price INR 12Cr / USD \$ 1.6 Million {Approximately FX cross rate\*}

Exterior, fruit patch, coconut trees and landscaped lawns

Pool and hardscaped courtyard

## Courtyard and walkway

Open air sit out and lawns amongst trees

Main entrance, lobby & exterior

Living & dining room with verandah

Living & dining room overlooking a lotus pond and courtyard

Island kitchen & pantry with utility area for washer, dryer and dishwasher