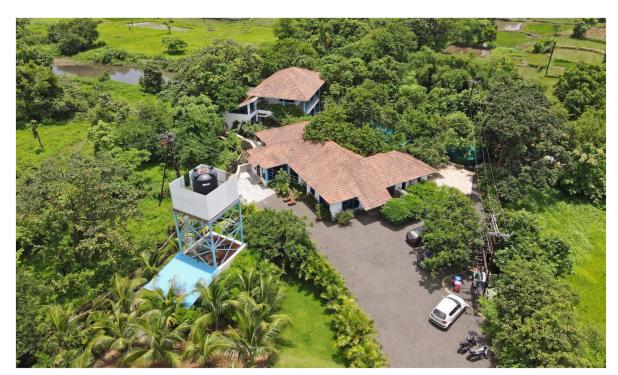

## **Spectacular Cottage Villa in Alibag**

49 gunthas (1.22 acres) river touching land, 6,000 sqft (incl. outhouse) 4bhk en suite with full size bath tubs and outdoor showers, 40 x 20ft pool, jacuzzi, fully landscaped with thickly wooded mango trees, overhead water tank, meter room with high 62KVA generator, automated irrigation and sprinkler system, natural well, complete compound wall along the border, separate staff outhouse with 2 rooms and toilets, a fruit patch and lawns.

Expected Sale Price INR 12Cr / USD \$ 1.6 Million {Approximately FX cross rate\*}

Exterior, fruit patch, coconut trees and landscaped lawns

Pool and hardscaped courtyard