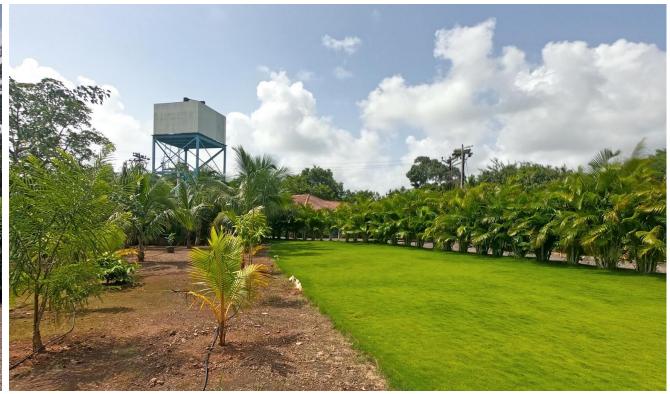

## **Spectacular Cottage Villa in Alibag**

49 gunthas (1.22 acres) river touching land, 6,000 sqft (incl. outhouse) 4bhk en suite with full size bath tubs and outdoor showers, 40 x 20ft pool, jacuzzi, fully landscaped with thickly wooded mango trees, overhead water tank, meter room with high 62KVA generator, automated irrigation and sprinkler system, natural well, complete compound wall along the border, separate staff outhouse with 2 rooms and toilets, a fruit patch and lawns.

Expected Sale Price INR 12Cr / USD \$ 1.6 Million {Approximately FX cross rate\*}

Exterior, fruit patch, coconut trees and landscaped lawns

Pool and hardscaped courtyard