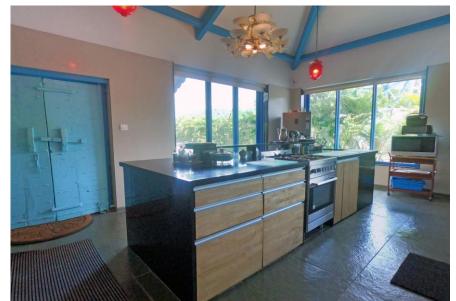

## Courtyard and walkway

Open air sit out and lawns amongst trees

Main entrance, lobby & exterior

Living & dining room with verandah

Living & dining room overlooking a lotus pond and courtyard

Island kitchen & pantry with utility area for washer, dryer and dishwasher