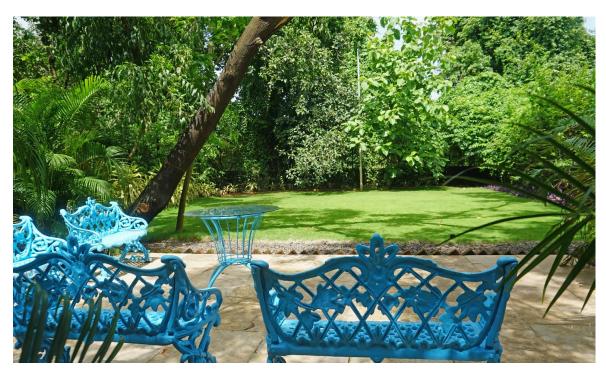

Expected Sale Price INR 12Cr / USD \$ 1.6 Million {Approximately FX cross rate\*}

Exterior, fruit patch, coconut trees and landscaped lawns

Pool and hardscaped courtyard

## Courtyard and walkway

Open air sit out and lawns amongst trees

Main entrance, lobby & exterior

Living & dining room with verandah

Living & dining room overlooking a lotus pond and courtyard

Island kitchen & pantry with utility area for washer, dryer and dishwasher