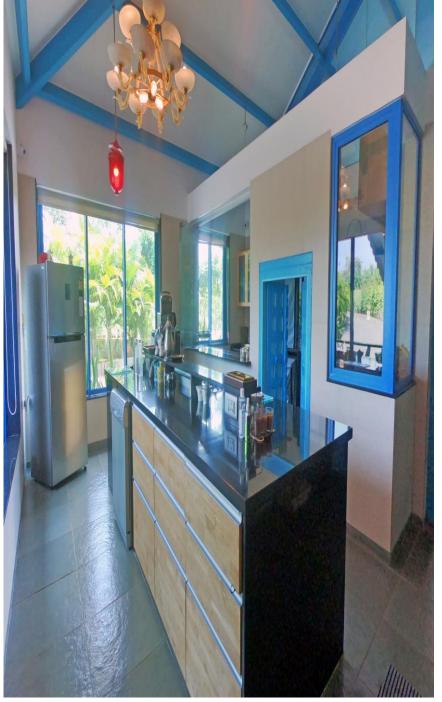

## Courtyard and walkway

Open air sit out and lawns amongst trees

Main entrance, lobby & exterior

Living & dining room with verandah

Living & dining room overlooking a lotus pond and courtyard

Island kitchen & pantry with utility area for washer, dryer and dishwasher