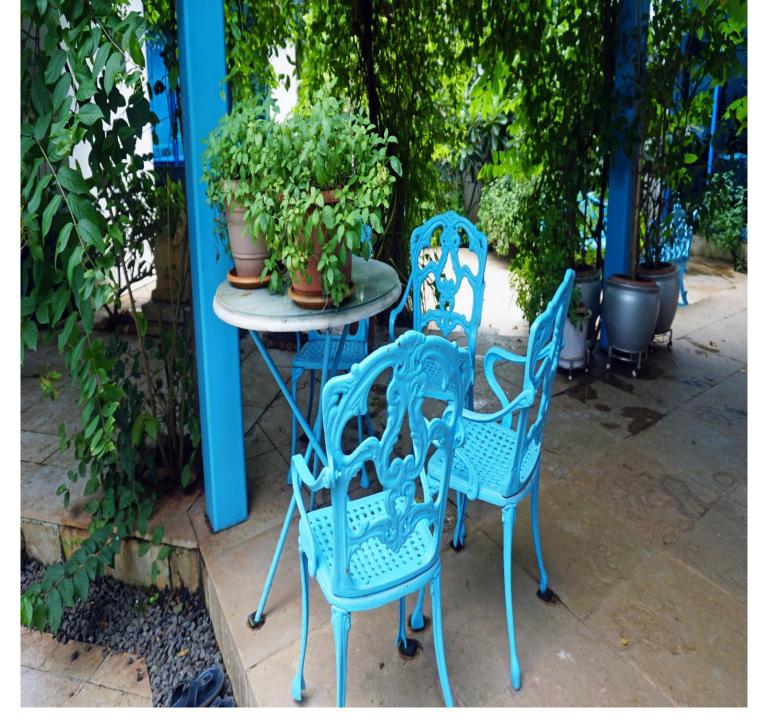

## Courtyard and walkway

Open air sit out and lawns amongst trees

Main entrance, lobby & exterior

Living & dining room with verandah

Living & dining room overlooking a lotus pond and courtyard

Island kitchen & pantry with utility area for washer, dryer and dishwasher