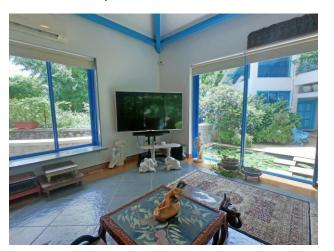

## Courtyard and walkway

Open air sit out and lawns amongst trees

Main entrance, lobby & exterior

Living & dining room with verandah

Living & dining room overlooking a lotus pond and courtyard

Island kitchen & pantry with utility area for washer, dryer and dishwasher