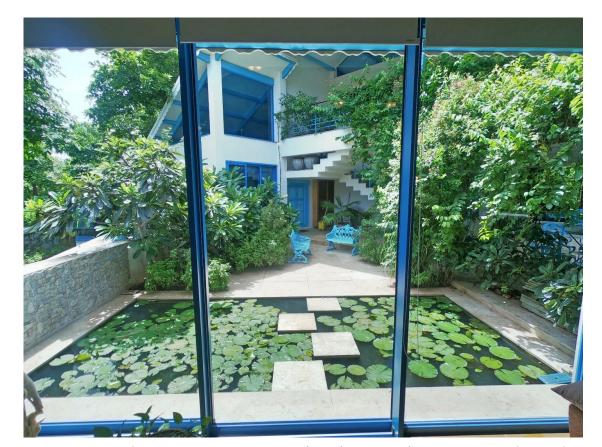

## Courtyard and walkway

Open air sit out and lawns amongst trees

Main entrance, lobby & exterior

Living & dining room with verandah

Living & dining room overlooking a lotus pond and courtyard

Island kitchen & pantry with utility area for washer, dryer and dishwasher