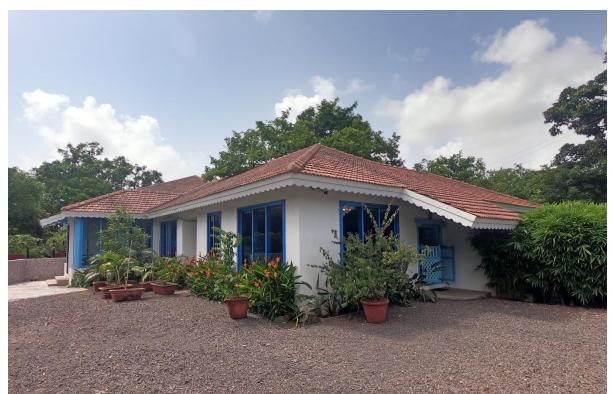

## Courtyard and walkway

Open air sit out and lawns amongst trees

Main entrance, lobby & exterior

Living & dining room with verandah

Living & dining room overlooking a lotus pond and courtyard

Island kitchen & pantry with utility area for washer, dryer and dishwasher