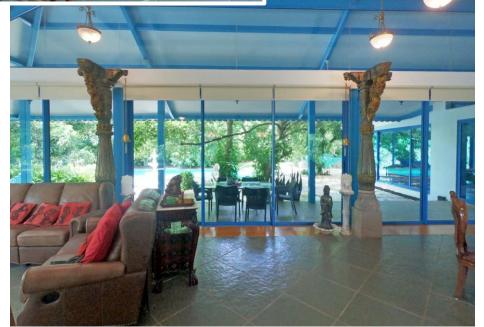

## Courtyard and walkway

Open air sit out and lawns amongst trees

Main entrance, lobby & exterior

Living & dining room with verandah

Living & dining room overlooking a lotus pond and courtyard

Island kitchen & pantry with utility area for washer, dryer and dishwasher