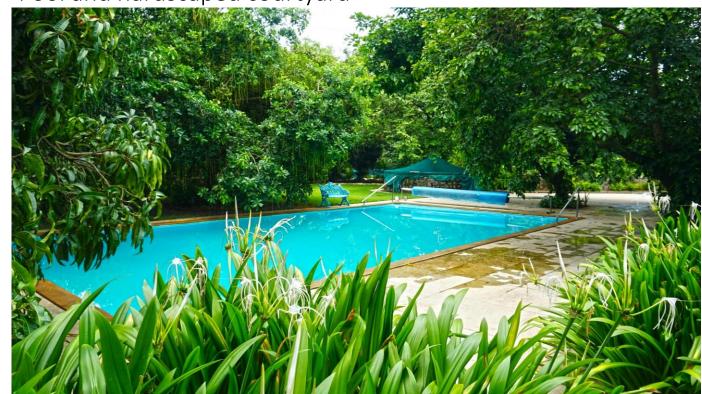

## **Spectacular Cottage Villa in Alibag**

49 gunthas (1.22 acres) river touching land, 6,000 sqft (incl. outhouse) 4bhk en suite with full size bath tubs and outdoor showers, 40 x 20ft pool, jacuzzi, fully landscaped with thickly wooded mango trees, overhead water tank, meter room with high 62KVA generator, automated irrigation and sprinkler system, natural well, complete compound wall along the border, separate staff outhouse with 2 rooms and toilets, a fruit patch and lawns.

Expected Sale Price INR 12Cr / USD \$ 1.6 Million {Approximately FX cross rate\*}

Exterior, fruit patch, coconut trees and landscaped lawns

Pool and hardscaped courtyard