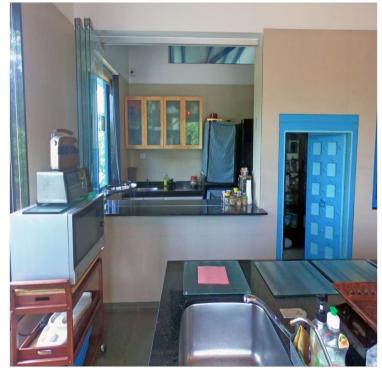

## Courtyard and walkway

Open air sit out and lawns amongst trees

Main entrance, lobby & exterior

Living & dining room with verandah

Living & dining room overlooking a lotus pond and courtyard

Island kitchen & pantry with utility area for washer, dryer and dishwasher